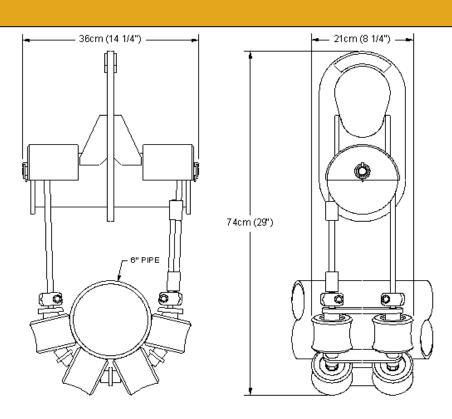

## ROLLI CRADLE CW0206 2 INCH TO 6 INCH

## **FEATURES:**

- The Proline CW02-06 Wrap-Around Rolli Cradle is designed to support and guide 2"-6" pipe during pipe handling and lowering-in operations.
- Multiple polyurethane coated rollers spaced equally to support the pipe evenly, eliminating "egging of the pipe"
- The large polyurethane coated rollers make it ride easily over weld seams without hanging up.
- The design provides quick disassembly for transit and storage
- Easily adjustable for any pipe size within specified range.
- · Crimped swages used for wire rope termination.

## **SPECIFICATIONS**

| Pipe size range:                                       | 2" (inch) nominal (60mm) to |
|--------------------------------------------------------|-----------------------------|
|                                                        | 6" (inch) nominal (170mm)   |
| Quantity of rollers:                                   | 8 Total                     |
| Weight                                                 | 75lbs (34kg)                |
| Recommended max. working load:     (5:1 safety factor) | 5000lbs (2.5 Tons)          |