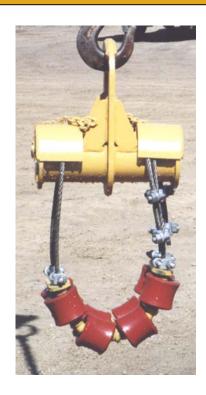

## ROLLI CRADLE CW0206 2 INCH TO 6 INCH

## **FEATURES:**

- The Proline CW02-06 Wrap-Around Rolli Cradle is designed to support and guide 2"-6" pipe during pipe handling and lowering-in operations.
- Multiple polyurethane coated rollers spaced equally to support the pipe evenly, eliminating "egging of the pipe"
- The large polyurethane coated rollers make it ride easily over weld seams without hanging up.
- The design provides quick disassembly for transit and storage
- Easily adjustable for any pipe size within specified range.
- · Crimped swages used for wire rope termination.