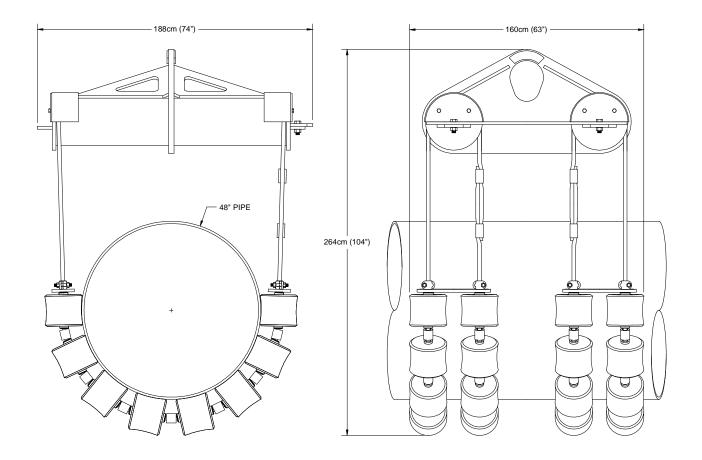

## PROLINE CW36-48 WRAP-AROUND ROLLI CRADLE

## **FEATURES:**

- The Proline CW36-48 Wrap-Around Rolli Cradle is designed to support and guide 36" to 48" pipe during pipe handling and lowering-in operations.
- Multiple polyurethane coated rollers spaced equally to support the pipe evenly, eliminating "egging" of the pipe.
- The polyurethane-coated rollers make it ride easily over weld seams without hanging up.
- The design provides quick disassembly for transit and storage.
- Easily adjustable for any pipe size within specified range.
- Crimped swages used for wire rope termination.
- Comes with head iron side bar to protect rollers from contacting the boom.

## **SPECIFICATIONS:**

• Pipe size range: 36 inch nominal (914.4 mm) to

48 inch nominal (1219.2 mm)

Quantity of rollers: 32 total (16 per string)

Approximate weight: 4635 lbs. (2104 Kg)

Recommended max. working load
with 5:1 sofety factor