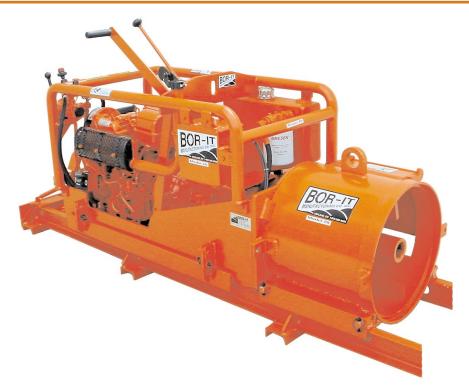

# Model 20 "Power House II"

**Outstanding Power and Versatility** 

# **Model 20 Specs**

| Engine          | Hatz Diesel        |
|-----------------|--------------------|
| Rating          | 20 HP              |
| Engine Torque   | 36.8 ft-lbs @ 2100 |
| Max Rated Speed | 3,000 RPM          |
| Transmission    | #14 3 Speed        |
|                 |                    |

#### **Machine Data**

| Working Range | 4" to 20" Casing Diameter |
|---------------|---------------------------|
| Hex Drive     | 2-1/4" hex                |
| Push Bar      | Manual                    |

### **Dimensions**

| Length                 | 84″     |
|------------------------|---------|
| Width                  | 26″     |
| Height                 | 34″     |
| Centerline             | 13-3/4″ |
| Master Track Length    | 9´      |
| Extension Track Length | 9´      |