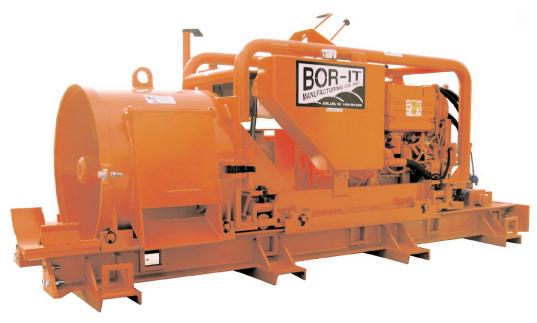

# Model 30 "Power Plus"

Heavy Duty Solid Steel Built Right... Priced Right!

# **Model 30 Specs**

| •               |                  |
|-----------------|------------------|
| Engine          | Deutz Diesel     |
| Rating          | 45 HP            |
| Engine Torque   | 101 ft-lbs @1700 |
| Max Rated Speed | 2,800 RPM        |
| Transmission    | T-18 4 Speed     |
| Gear            | Ratio            |
| 1st gear        | 6.32:1           |
| 2nd gear        | 3.09:1           |
| 3rd gear        | 1.69:1           |
| 4th gear        | 1.0:1            |
| Rev             | 7.44:1           |
| Gear Box        | Fairfield S7B    |
| Final Reduction | 45:1             |
|                 |                  |

# **Hydraulic System**

| Thrust (normal)            | 170,000 lbs                |
|----------------------------|----------------------------|
| Thrust (intermittent)      | 200,000 lbs                |
| Hydraulic Pump             | Axial Piston Pump          |
| Pump Pressure (continuous) | 3,500 psi                  |
| Pump Pressure (maximum)    | 4,500 psi                  |
| Thrust Cylinders           | (Two) 6" Bore x 36" Stroke |

#### **Machine Data**

| Working Range | 12" to 30" Casing Diameter |
|---------------|----------------------------|
| Hex Drive     | 3" hex                     |
| Push Bar      | Manual                     |
|               |                            |

## **Dimensions**

| Length                 | 95″  |
|------------------------|------|
| Width                  | 40″  |
| Height                 | 52″  |
| Centerline             | 22″  |
| Master Track Length    | 120″ |
| Extension Track Length | 120″ |

### Weight

|         | _         |
|---------|-----------|
| Machine | 5,320 lbs |
| Track   | 800 lbs   |