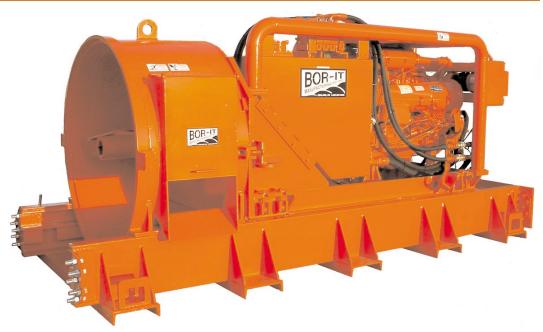

# Model 54 "Terminator II"

## **Maximum Torque for Difficult Conditions**





### **Model 54 Specs**

| Doutz Diocal   |
|----------------|
| Deutz Diesel   |
| 174            |
| 479.4 @1600    |
| 2,300 RPM      |
| Eaton          |
| Ratio          |
|                |
| 7.52:1         |
| 4.35:1         |
| 2.54:1         |
| 1.52:1         |
| 1.0:1          |
| 6.27:1         |
| Fairfield S50B |
| 40:1           |
|                |

#### **Torque Requirements**

| Gear     | Ratio Max.     | Speed    |  |
|----------|----------------|----------|--|
| 1st gear | 144,203 ft-lbs | 7.6 RPM  |  |
| 2nd gear | 83,415 ft-lbs  | 13.2 RPM |  |
| 3rd gear | 48,707 ft-lbs  | 22.6 RPM |  |
| 4th gear | 29,147 ft-lbs  | 37.8 RPM |  |
| 5th gear | 19,176 ft-lbs  | 57.5 RPM |  |
| Rev      | 120,233 ft-lbs | 9 RPM    |  |

#### **Hydraulic System**

| Thrust (normal)