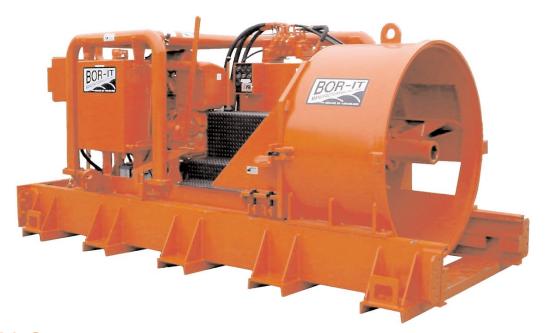

# Model 60 "Destroyer"

Maximum Thrust with Ultimate Power

### **Machine Data**

| Working Range | 24" to 60" Casing Diameter |
|---------------|----------------------------|
| Hex Drive     | 4" or 5" hex               |
| Push Bar      | Hydraulic                  |

### **Dimensions**

| Length                 | 130″ |
|------------------------|------|
| Width                  | 72″  |
| Height                 | 72″  |
| Centerline             | 37″  |
| Master Track Length    | 168″ |
| Extension Track Length | 120″ |