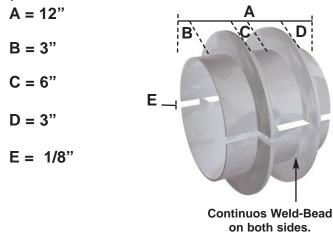

## WS Split Steel Wall Sleeve - Specification

Provide WS Split Steel sleeves for all pipes passing through existing concrete or masonry structures. WS Split Steel sleeve sizes shall be provided free of welding slag. The sleeve shall be furnished with two - (2") waterstop collars of the same material as the WS split sleeve. The collar collars shall be welded all around on both sides to the sleeve. WS Split Steel Sleeve sizes though 10" shall be Schedule 40 Steel Pipe or standard wall thickness. WS Split Steel Sleeve sizes 12" and larger shall have a .375" or standard wall thickness.

E Measurement must always be 1/8" for welding purposes.

Model Number - **DWS** = Double Water-Stop Split Sleeve.

Pipeline Seal and Insulator, Inc. 6525 Goforth Street, Houston, TX 77021 U.S.A. Telephone: 713-747-6948, Facsimile: 713-747-6029 Toll Free: 800-423-2410 e-mail: info@psipsi.com www.linkseal.com, www.pipelineseal.com