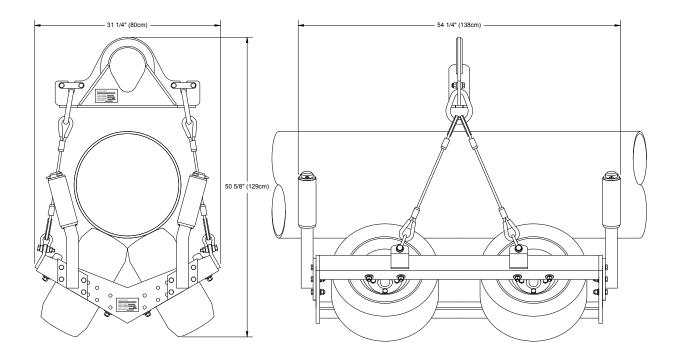

## PROLINE RTC03-18 PNEUMATIC TIRE CRADLE

## **FEATURES**

- The Proline RTC03-18 Pneumatic Tired Cradle is designed to support and guide 3" to 18" pipe during pipe handling and lowering-in operations.
- Large multi-ply rubber tires protect all pipe coatings and insulated pipe from damage.
- Guide rollers keep the pipe centered on the four tires and are quickly adjusted for any pipe size within the cradle's range.
- Wire rope bridle slings allow more versatility for transporting.

## **SPECIFICATIONS**

Pipe size range: 3 inch nominal (88.9 mm) to 18 inch nominal (457.2 mm)

Quantity of tires:

• Approximate weight: 510 lbs. (232 Kg)

Recommended max. working load 3500 pounds