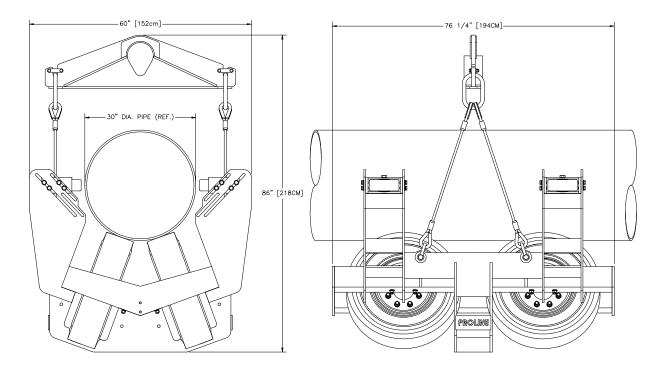

## PROLINE RTC14-30 PNEUMATIC TIRED CRADLE

## **FEATURES**

- The Proline RTC14-30 Pneumatic Tired Cradle is designed to support and guide 14" to 30" pipe during pipe handling and lowering-in operations.
- Large multi-ply rubber tires protect all pipe coatings and insulated pipe from damage.
- Later rubber guide rollers keep the pipe centered on the four tires.
- Heavy duty steel frame quickly adjusts for any pipe size within the cradle's range.
- Wire rope bridle slings allow more versatility for transporting.

## **SPECIFICATIONS**

• Pipe size range: 14 inch nominal (355.6 mm) to 30 inch nominal (762.0 mm)

Quantity of tires:

• Approximate weight: 2680 lbs. (1217 Kg)

 Recommended max. working load with 5:1 safety factor