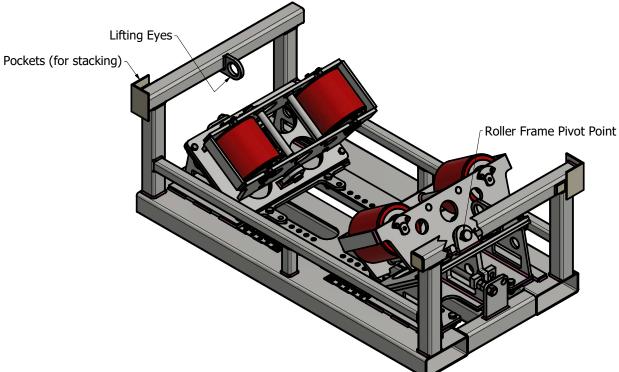

## Proline Model HPRT16-48 16" 48" Horizontal Pipe Roller

Load Capacity: 50,000 Lbs.
Pipe Diameter Range: 16" to 48"
Weight: 1,605 Lbs.

Dimensions: 69 1/4" X 37 1/4" X 26 1/4"

Application: Heavy Duty Polyurethane Rollers designed to protect, support and guide a pipeline section during river/road crossing installations. Minimizes drag

## Features:

- Angle Iron Pockets for ease of stacking.
- Fork lift pockets for positioning under pipe and loading on flatbed from all sides.
- 2 Lifting eyes
- Wide footprint for stability.
- Low ground profile
- Easily adjustable for different pipe sizes.
- Roller frames designed with center pivot points to allow each roller to be loaded equally. Pivots up to 14 degrees. (Useful for uneven terrain)