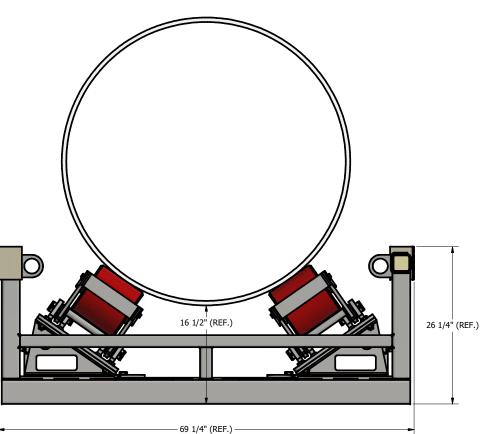

## Proline Model HPRT16-48 16" 48" Horizontal Pipe Roller

Load Capacity: 50,000 Lbs.
Pipe Diameter Range: 16" to 48"
Weight: 1,605 Lbs.

Dimensions: 69 1/4" X 37 1/4" X 26 1/4"

Application: Heavy Duty Polyurethane Rollers designed to protect, support and guide a pipeline section during river/road crossing installations. Minimizes drag

SHOWN SET ON 48" PIPE