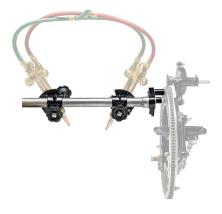

## **DOUBLE CUT TORCH HOLDER** (283B)

- Holder carries two torches simultaneously
- Allows independent height, lead, and bevel degree adjustments
- Adjustable spacing between torches
- Available with Out of Round feature