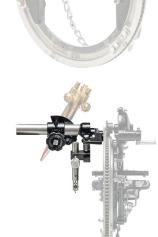

### **OUT OF ROUND ATTACHMENT (283B)**

- "Floats" torch holder to follow pipe contour
- Maintains proper distance from the pipe surface
- Accurate graduation permits setting torch for bevel angle
- Available with Double Cut Torch Holder

## **DOUBLE CUT TORCH HOLDER** (283B)

- Holder carries two torches simultaneously
- Allows independent height, lead, and bevel degree adjustments
- Adjustable spacing between torches
- Available with Out of Round feature