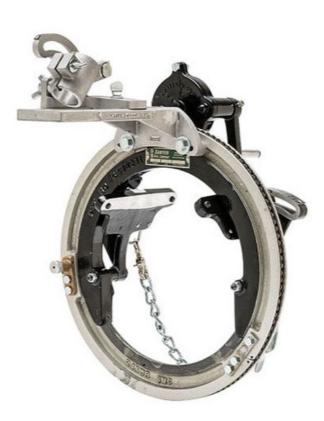

# **Overview**

The Quick-Set Beveling Machine is the lightest beveler on the market for pipe 20" and under. The saddle style design permits a full travel ring that results in more accurate cuts and bevels.

Uniquely designed adjustable arms completely eliminate the need for spacers....saving time and money!

| Estimated Shipping Weight |                                       |         |          |
|---------------------------|---------------------------------------|---------|----------|
| Model                     | Description                           | Weight  |          |
| 205CS-0                   | Quick Set Beveling Machine #0 1.5"-4" | 9 lbs.  | 4.1 kg.  |
| 205CS-1                   | Quick Set Beveling Machine #1 3"-8"   | 19 lbs. | 8.6 kg.  |
| 205CS-2                   | Quick Set Beveling Machine #2 8"–14"  | 25 lbs. | 11.3 kg. |
| 205CS-3                   | Quick Set Beveling Machine #3 14"-20" | 50 lbs. | 22.7 kg. |

# **Features and Benefits**

- Lightest beveling machine in the industry made of cast aluminum for lightweight durability.
- Adjustable arms fit 4 different size ranges: 1.5" 20"
- No spacers, legs, or dogs needed (which are easily lost and time consuming to change)
- Adjustment arms provide simple and fast set up without spacers.
- Gear box is fully enclosed, safeguarding from damage to exposed gears.