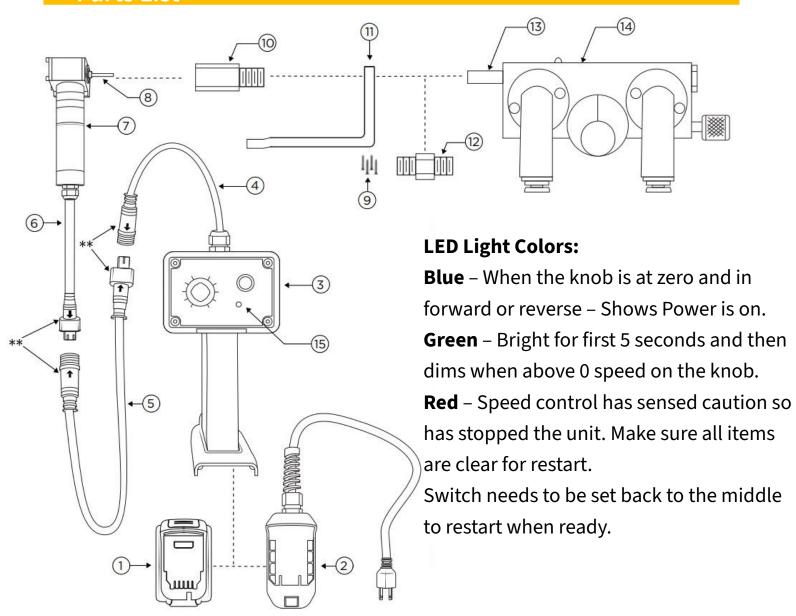

## **Parts List**

| No. | Part Name                                     | Part No. | No. | Part Name                            | Part No. |
|-----|-----------------------------------------------|----------|-----|--------------------------------------|----------|
| 1   | Dewalt Style 20V Battery (not included)       | 525-76   | 9   | Screw for Motor Mount (Qty. 4)       | 515-35   |
| 2   | AC Adapter for Cordless Yellow Box            | 525-71   | 10  | Connector for Motorizing kit         | 114J-2   |
| 3   | Cordless Yellow Box Controller w/ Electronics | 4TX      | 11  | Transmission Motor Mount             | 1148     |
| 4   | Yellow Box Cable with Plug                    | 525-74   | 12  | Connector for Flexible Drive Shaft   | 93B-1    |
| 5   | Connector Cable - 15 Foot                     | 525-72   | 13  | Worm Shaft Assembly                  | 4DA      |
| 6   | Brushless Motor Cable with Plug               | 525-75   | 14  | Beveling Transmission / Crawler Body | 206A     |
| 7   | Sawyer Brushless Motor                        | 525-70   | 15  | LED Light                            |          |
| 8   | Output Shaft for Brushless Motor              | 29EJ     |     |                                      |          |