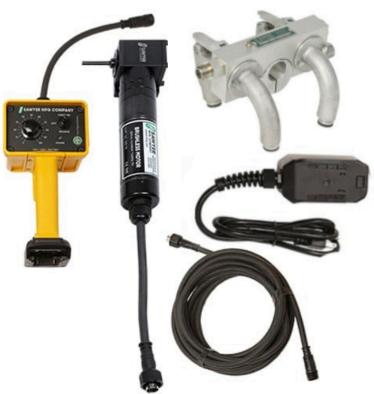

#### **INCLUDES**

- Brushless Motor
- Crawler
- Control Box
- Extension Cord
- Mounting Bracket
- AC Adapter

### **Features and Benefits**

- Industrial grade, brushless motor for durability and long life.
- Battery-powered, using a DeWalt style 20v battery (not included)
- Intelligent speed control with a range that allows for flame or plasma cutting.
- Extension cords and plugs are water, arctic, and flame resistant.
- Durable cast aluminum motor mount increases rigidity.
- High visibility yellow polymide control box with integrated handle.
- Shielded magnet included on the control box for attachment to pipe during use.