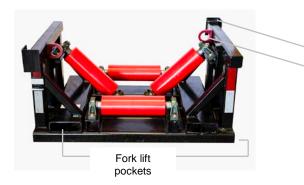

## Proline 2"-30" HD Horizontal Pipe Roller

Iron pocket (for stacking)

Lifting eye

Load Capacity:12,000 LBS.Pipe Diameter Range:up to 30"Weight:655 LBS

Foot Print: 51 ¼" x 32" x 25"

(Stackable up to 3 high)

#### **Additional Features:**

- · Angled iron pockets for ease of stacking.
- Fork lift pockets for positioning under pipe and loading on flatbed from all sides.
- 2 lifting eyes.
- Wide footprint and deep "V" pocket secure the pipe for maximum safety.