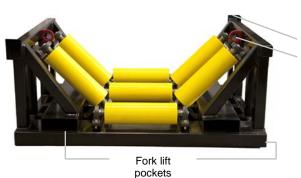

# Proline 2"-48" HD Horizontal Pipe Roller

Iron pocket (for stacking)

Lifting eye

Load Capacity: 15,000 LBS.

Pipe Diameter Range: up to 48"

Weight: 1300 LBS

Foot Print: 69 ¼" x 49 ¼" x 29 ¼" (Stackable up to 3 high)

#### **Additional Features:**

- · Angled iron pockets for ease of stacking.
- Fork lift pockets for positioning under pipe and loading on flatbed from all sides.
- 2 lifting eyes.
- Wide footprint and deep "V" pocket secure the pipe for maximum safety.