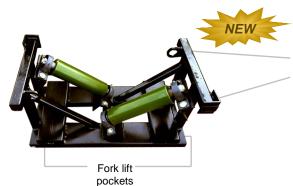

### Proline 2"-24" HD Horizontal Pipe Roller

Lifting eye

Iron pocket (for stacking)

Load Capacity: 5,000 LBS.
Pipe Diameter Range: up to 24"
Weight: 215 LBS

Foot Print: 37 ½" x 19" x 18 ¾" (Stackable up to 3 high)

#### **Additional Features:**

- · Angled iron pockets for ease of stacking.
- Fork lift pockets for positioning under pipe and loading on flatbed from all sides.
- 2 lifting eyes.
- Wide footprint and deep "V" pocket secure the pipe for maximum safety.