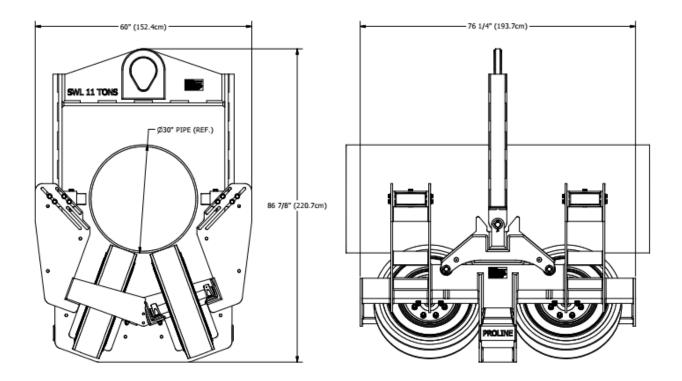

## PROLINE RTC14-30 PNEUMATIC TIRED CRADLE

## **FEATURES**

- The Proline RTC14-30 Pneumatic Tired Cradle is designed to support and guide 14" to 30" pipe during pipe handling and lowering-in operations.
- Large multi-ply rubber tires protect all pipe coatings and insulated pipe from damage.
- Later rubber guide rollers keep the pipe centered on the four tires.
- Heavy duty steel frame quickly adjusts for any pipe size within the cradle's range.

## **SPECIFICATIONS**

- Pipe size range:
- Quantity of tires:
- Approximate weight:
- Recommended max. working load with 5:1 safety factor

14 inch nominal (355.6 mm) to 30 inch nominal (762.0 mm) 4

3120 lbs. (1415 Kg)